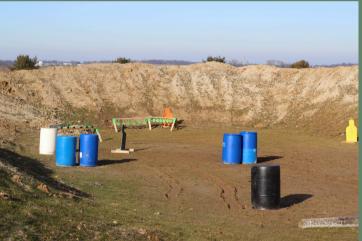

## Tactical Range

Directly behind the 100-yard range is the entrance to the Tactical Range. The Tactical range offers 270-degree multi target, user created scenarios. Within the range are multiple club provided targets and plastic drums. These targets can be placed at varied locations around the perimeter of the range. The drums are moveable and allow the user to create different defensive positions while engaging multiple targets from a 270-degree angle. We ask that you do not shoot the drums. The drums are there to create barricades and shooting obstacles. They are not targets.