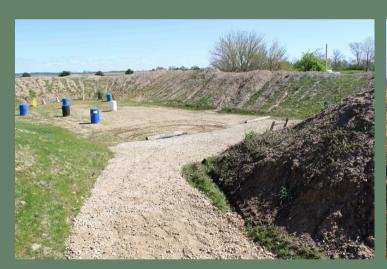

## Tactical Range

Directly behind the 100-yard range is the entrance to the Tactical Range. The Tactical range offers 270-degree multi target, user created scenarios. Within the range are multiple club provided targets and plastic drums. These targets can be placed at varied locations around the perimeter of the range. The drums are moveable and allow the user to create different defensive positions while engaging multiple targets from a 270-degree angle. We ask that you do not shoot the drums. The drums are there to create barricades and shooting obstacles. They are not targets.