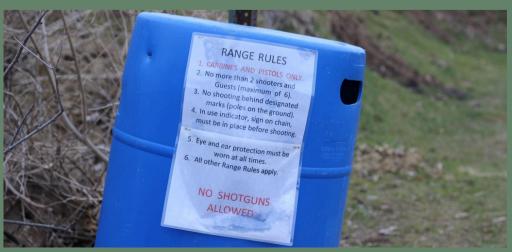

## Tactical Range rules

- There are to be only two shooters at a time on the tactical range.
- Hearing and eye protection are required on this range.
- Users of this range must be situationally aware at all times.
- Shooters must know where the other shooter is at all times.
- No shooter or bystander may be in the line of fire of another shooter, ever.
- There is to be no shooting over or around another shooter.
- Shooters must be side by side or back-to-back.
- For your own safety and the safety of the club, your membership will be immediately terminated for this type of violation.
- Guests and members who are not shooting must be behind the safe line at all times.
- Targets must be positioned as to not create a hazard for the non-shooters.
- Shotguns are not permitted within the Tactical range due to target damage.
- All other calibers and configurations are permitted.
  Full auto firearms are not permitted.