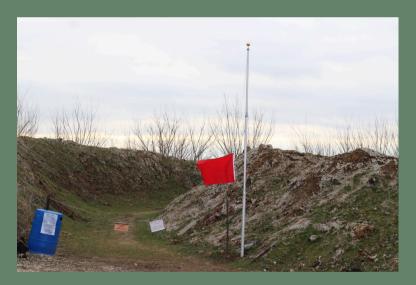

Along with a unique shooting opportunity, this range creates unique safety requirements. There are to be no more than six people within the range entrance chain at any one time. There are to be only two people shooting at a time. The Flag at the entrance to the range must be used to indicate that the range is in use. This is a popular range and we want everyone to enjoy it. Because of this, we ask that members and their guests limit their time within the Tactical range to one-hour increments. After one hour we ask that members check to see if someone is waiting to use the range. If there is, please be courteous and allow them to use it.